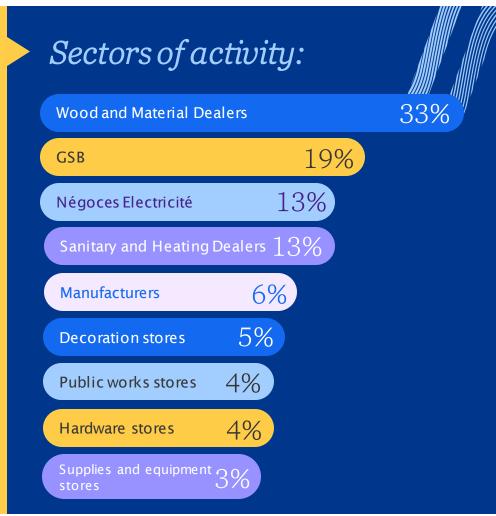

### Négoce: focus on the market

#### Plumbing, Heating, Air Conditioning and Piping Distribution

- 180 companies
- 2,200 point of sales
- **19,000** employees
- 7 billion euros in sales

#### Electrical Equipment Distribution

- 176 companies
- 1,750 point of sales
- 900 showrooms
- **19,000** employees
- 7 billion euros in sales

#### Decoration products distribution

- 400 companies
- **1,600** point of sales
- 6,000 employees
- 2.6 billions euros in sales

#### Hardware distribution

- **2,413** companies(85% de TPE)
- **3,629** point of sales (1.5 sal/ent)
- 27,232 employees
- 12 billion euros in sales

#### Wood and Materials Distribution

- **1,184** companies
- **5,500** point of sales
- **80,000** employees
- 19 billion euros in sales

#### Public Works Distribution

- 780 point of sales
- + **6,000** employees