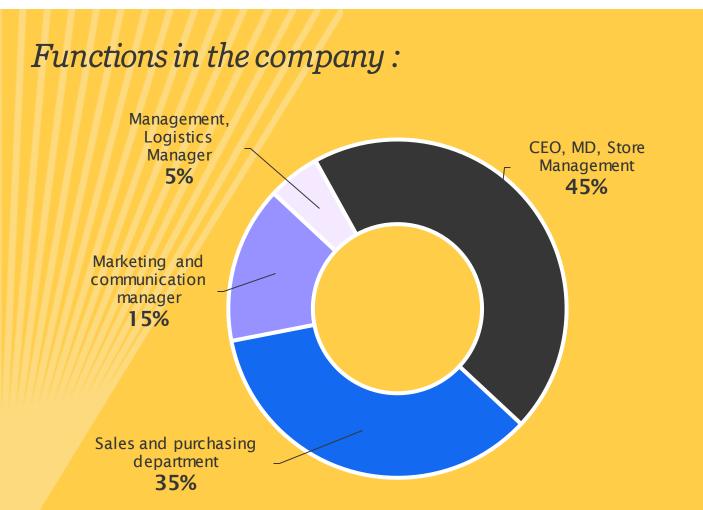

### Readership profile of the Négoce brand

Négoce: Building Distribution is ...

**15,500** points of sale

4,600 companies

+165,000 employees

63.7 billion euros in sales