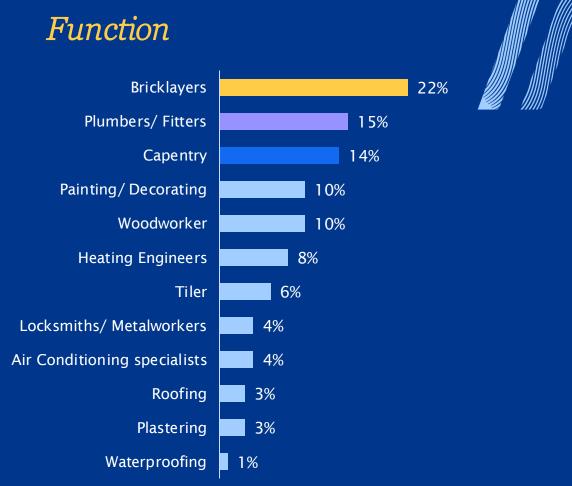

Moniteur des Artisans accompanies craftsmen and highlights their achievements and projects through several channels (a magazine, a thematic channel, three newsletters)
- ▶ Journalists mobilised in the field to tackle local issues:
  - Involved artisans who share their know-how and good practices
  - Experts intervening to confront their vision with that of the craftsmen

# LE MONITEUR des ARTISANS



# Le Moniteur des Artisans: a popular source of source of information





86%

of Moniteur des Artisans readers say that that the magazine informs them about innovations and news in the sector

78%

of readers consider that that Le Moniteur des Artisans allows them to discover products or techniques they were not familiar with

# Readership profile of the brand Le Moniteur des artisans











# LE MONITEUR des ARTISANS

### Craft enterprises are...





1,360,000 trade companies in France



Of which 557,306 are small businesses with less than 20 employees



+86.4 bn € turnover generated in the sector each year



60% of the total annual turnover of the French construction industry



# infoprodigital MEDIA

### **Andrea ROIG**

Director of International Sales

Tel.: +33 1 77 92 96 46

andrea.roig@infopro-digital.com

### Campaign Management

Tel.: +33 6 58 93 63 03

+33 6 58 93 63 13

salesipd@infopro-digital.com

### **Titilade ADEOYE-ALABI**

International Marketing Coordinator

Tel.: +33 6 58 59 20 31

titilade.adeoye-alabi@infopro-digital.com



LET'S KEEP IN TOUCH!